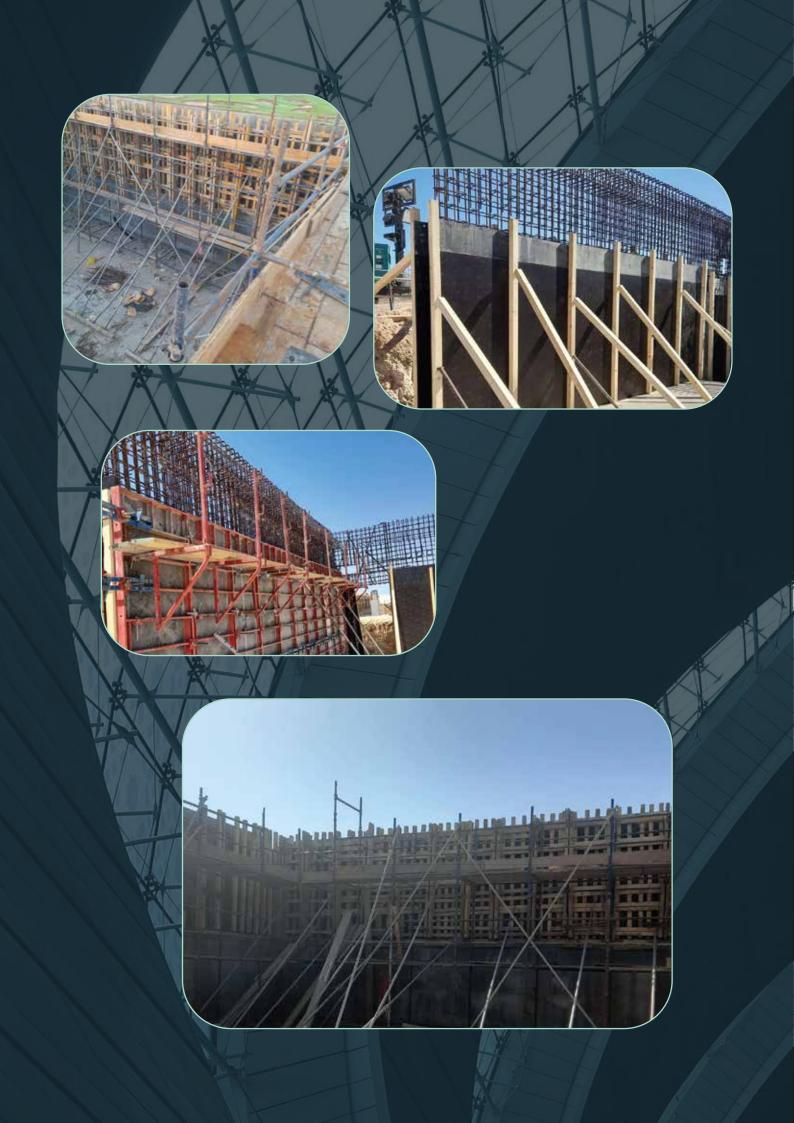

#### **CIVIL WORKS**

- **1** EXCAVATION AND BACKFILLING.
- **EXCAVATION AND BACKFILLING CONCRETE WORKS FOR FOUNDATION, COLUMNS, BEAMS, SLAB, ETC.**
- CONSTRUCTION OF CONCRETE CULVERTS, PIPE CULVERTS & FLOOD CHANNELS.
- **CONSTRUCTION OF STORAGE TANKS, CONCRETE RING-WALLS, ETC.**
- BLOCK, PLASTER, PAINTING, ETC.
- ALUMINUM / WOODEN AND STEEL DOORS & WINDOWS.
- GYPSUM DRY-WALLS PARTITIONS & CEILING.
- **ERECTION OF FENCING FOR REFINERIES & COMMERCIAL AREAS.**
- ALL FINISHING WORKS FOR COMMERCIAL & RESIDENTIAL BUILDING.