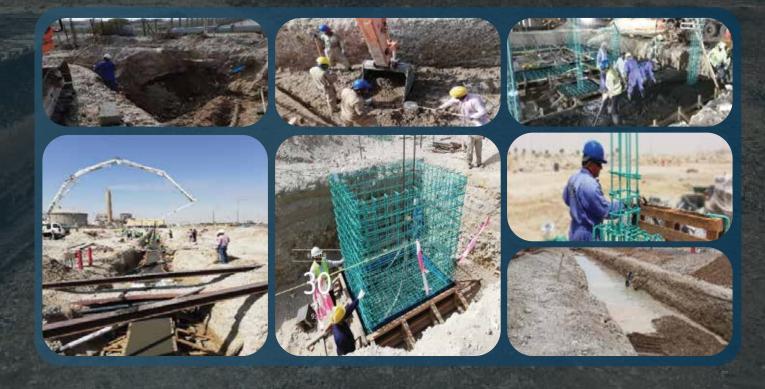

#### **CIVIL WORKS**

- **1** EXCAVATION AND BACKFILLING.
- **EXCAVATION AND BACKFILLING CONCRETE WORKS FOR FOUNDATION, COLUMNS, BEAMS, SLAB, ETC.**
- CONSTRUCTION OF CONCRETE CULVERTS, PIPE CULVERTS & FLOOD CHANNELS.
- **CONSTRUCTION OF STORAGE TANKS, CONCRETE RING-WALLS, ETC.**
- BLOCK, PLASTER, PAINTING, ETC.
- ALUMINUM / WOODEN AND STEEL DOORS & WINDOWS.
- GYPSUM DRY-WALLS PARTITIONS & CEILING.
- **ERECTION OF FENCING FOR REFINERIES & COMMERCIAL AREAS.**
- ALL FINISHING WORKS FOR COMMERCIAL & RESIDENTIAL BUILDING.