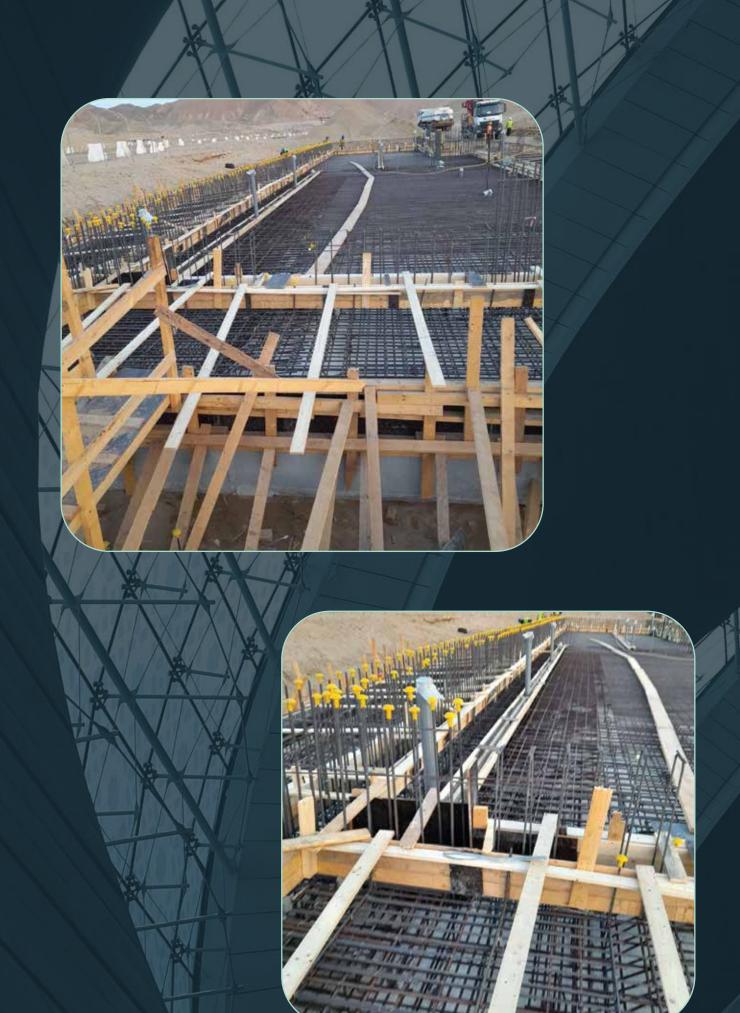

#### **CIVIL WORKS**

- **1** EXCAVATION AND BACKFILLING.
- **EXCAVATION AND BACKFILLING CONCRETE WORKS FOR FOUNDATION, COLUMNS, BEAMS, SLAB, ETC.**
- CONSTRUCTION OF CONCRETE CULVERTS, PIPE CULVERTS & FLOOD CHANNELS.
- **CONSTRUCTION OF STORAGE TANKS, CONCRETE RING-WALLS, ETC.**
- BLOCK, PLASTER, PAINTING, ETC.
- ALUMINUM / WOODEN AND STEEL DOORS & WINDOWS.
- GYPSUM DRY-WALLS PARTITIONS & CEILING.
- **ERECTION OF FENCING FOR REFINERIES & COMMERCIAL AREAS.**
- ALL FINISHING WORKS FOR COMMERCIAL & RESIDENTIAL BUILDING.