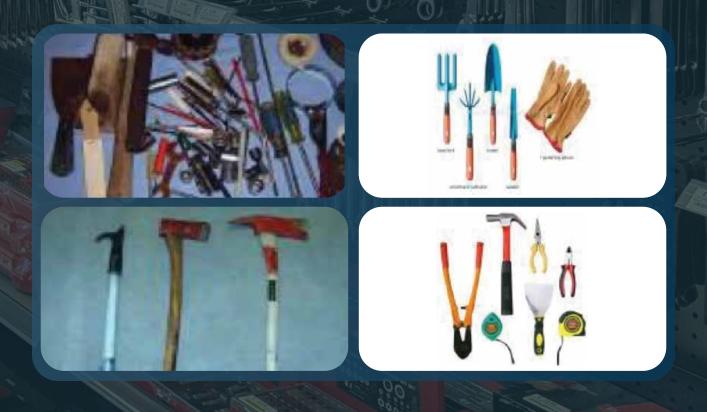

#### HAND TOOLS

THE HAND TOOLS CAN BE MANUALLY USED EMPLOYING FORCE, OR ELECTRICALLY POWERED, USING AN ELECTRICAL CURRENT. VIRTUALLY EVERY TYPE OF TOOL CAN BE A HAND TOOL AND MANY HAVE ALSO BEEN ADAPTED AS POWER TOOLS, WHICH GET THEIR MOTIVE POWER FROM MOTORS OR ENGINES RATHER THAN FROM HUMAN MECHANICAL ACTION.

THESE ARE THE HAND TOOLS WE ARE SUPPLYING:

MAULS, HAMMERS, SCREWDRIVERS, SAWS, CHISELS, DRILLING TOOLS, BORING TOOLS, DIVIDERS, PLIERS, WRENCHES,

JACK, TIMBER HANDLING TOOLS, UTILITY KNIFE, ETC...